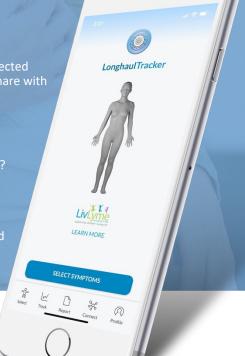

# **Track & Discuss Longhaul Symptoms**

The first longhaul-focused app that helps track and report chronic and rare illnesses in real-time.

Start tracking symptoms and improve your discussions with your healthcare team!

#### Select

Review a list of head-to-toe symptoms and create your own customized list of symptoms to track.